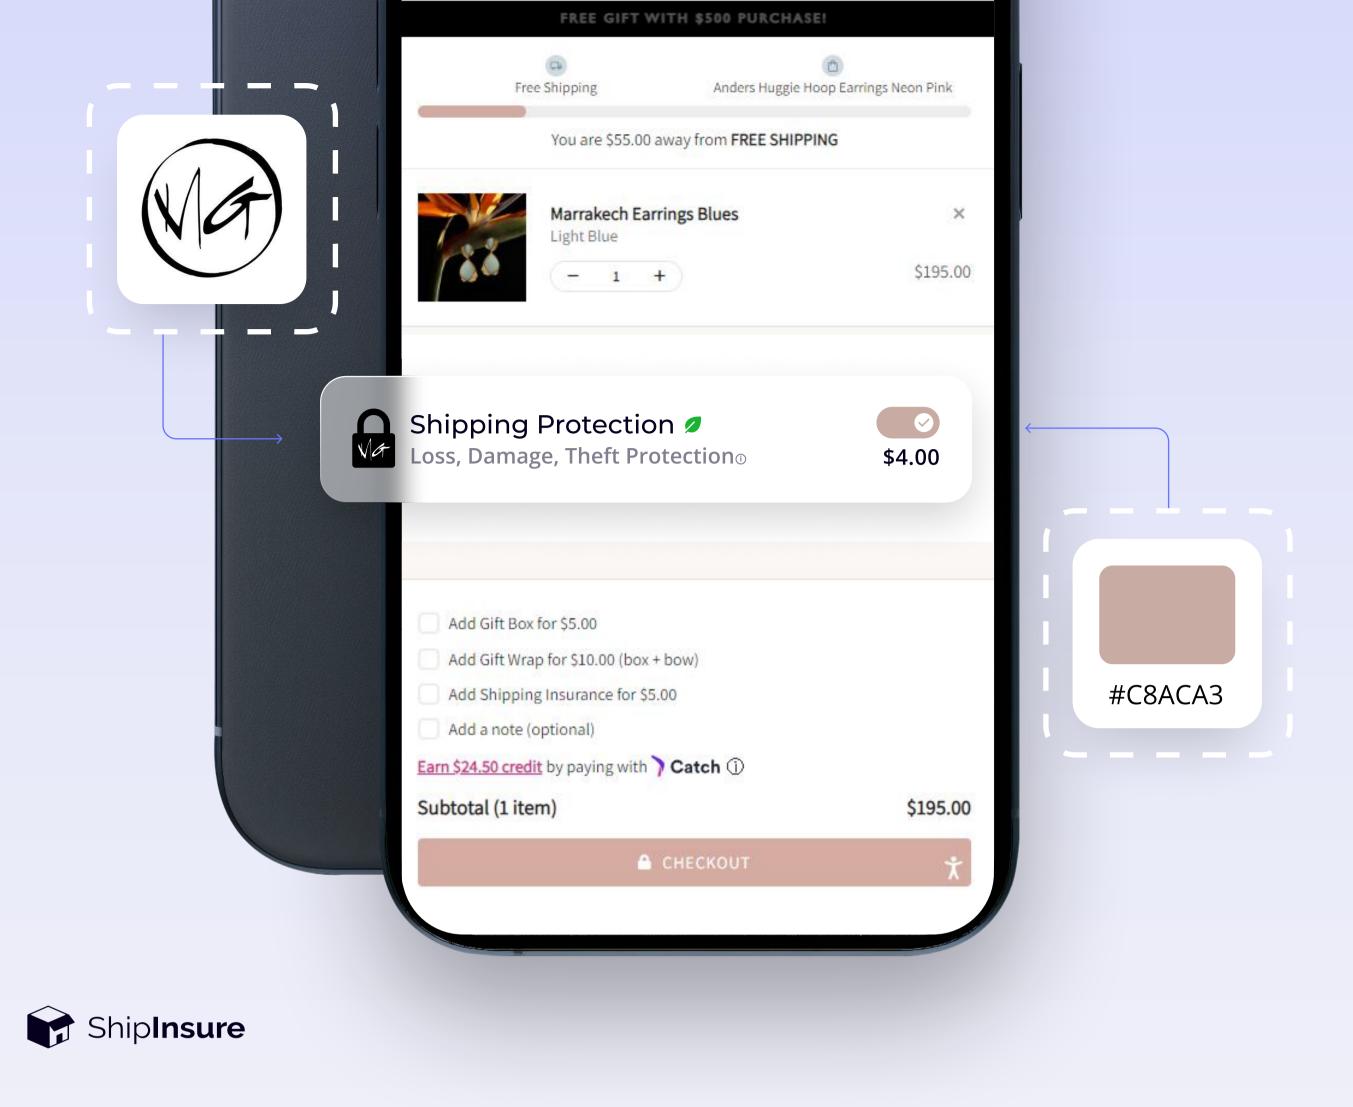

ShipInsure's core insurance widget delivers comprehensive shipping protection, seamlessly integrating into a merchant's checkout process. It covers customer orders against loss, damage, or theft, and allows merchants to customize the widget to align with their brand through white labeling.

**Brand Consistency:** Merchants can customize the widget's appearance to reflect their brand identity, enhancing customer trust and brand loyalty.

 Enhanced Customer Experience: The widget provides customers with straightforward, reliable shipping protection options directly at checkout, leading to improved satisfaction.

Increased Conversion Rates: By offering visible, branded protection options, merchants can boost the likelihood of customers completing their purchases, thereby reducing cart abandonment.